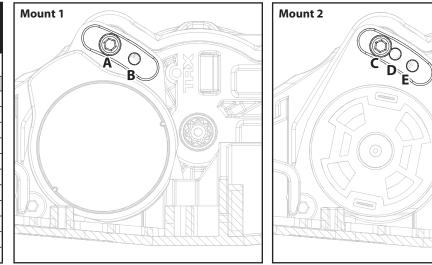

## Fixed Gear Adapter Installation Instructions

The following gear ratios are only recommended for the listed models with the stock power system and standard tires.

| Motor Screw Position in<br>Fixed Gear Adapter for<br>Setting Gear Mesh |           |    |    |      |
|------------------------------------------------------------------------|-----------|----|----|------|
|                                                                        | Spur Gear |    |    |      |
| Pinion Gear                                                            |           | 50 | 52 | 54   |
|                                                                        | 10        | -  | -  | C*** |
|                                                                        | 11        | -  | -  | A*   |
|                                                                        | 12        | -  | С  | -    |
|                                                                        | 13        | -  | A  | D†   |
|                                                                        | 14        | с  | -  | -    |
|                                                                        | 15        | А  | D  | -    |
|                                                                        | 16        | -  | -  | -    |
|                                                                        | 17        | D  | -  | B**  |
|                                                                        | 18        | -  | -  | E    |
|                                                                        | 19        | -  | В  | -    |
|                                                                        | 20        | -  | E  | -    |

\*Out of box gearing - Rustler 4X4 VXL

\*\*Optional high speed gearing - Rustler 4X4 VXL

\*\*\*Out of box gearing - Rustler 4X4 (with XL-5 ESC & Titan® 12T motor)

+Out of box gearing - Slash 4X4 (with Low-CG chassis)