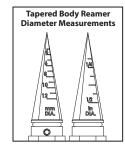

## Tools required:

Tapered body reamer (part #3433 or #3433X)

Covers Part #3734R

- 2.5mm hex wrench
- · 2.0mm hex wrench

- 1A. Remove the existing upper chassis by removing the 3x12mm screws (2) and 4x15mm screws (2).
- 1B. Remove the existing front body mount from the shock towers by removing the 3x10mm screws (2).
- 1C. Remove the existing 3x23mm screws (2) from the transmission housing.

Using a tapered body reamer, carefully cut the holes in the truck body as shown on the templates for the screw bosses for the front and rear latch mounts (note the hole diameters indicated on the templates and the corresponding diameter measurements on the body reamer).