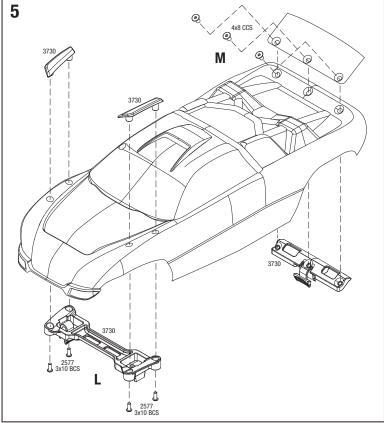

3J. Remove the 4x8mm CCS and plastic nuts (3) to remove the wing from the body.

4K. Peel the backing from the included self-adhesive cutting templates. Install the templates on the vehicle body, aligning the edges with the existing body post holes and body lines.

- Install the front clipless latch/latch mounts on the body. Use the included 3x10mm screws (4).
- 5M. Install the wing and the rear clipless latch on the body using the

**CAUTION: RISK OF INJURY!**Use care with hobby knives, tapered reamers, and other cutting tools as they are extremely sharp and can cause severe injury, deep cuts, and/or punctures.