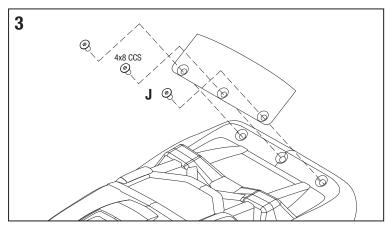

3J. Remove the 4x8mm CCS and plastic nuts (3) to remove the wing from the body.

4K. Peel the backing from the included self-adhesive cutting templates. Install the templates on the vehicle body, aligning the edges with the existing body post holes and body lines.