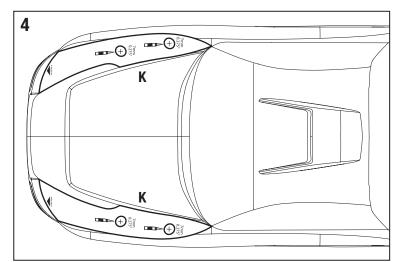

3J. Remove the 4x8mm CCS and plastic nuts (3) to remove the wing from the body.

4K. Peel the backing from the included self-adhesive cutting templates. Install the templates on the vehicle body, aligning the edges with the existing body post holes and body lines.

Using a tapered body reamer, carefully cut the holes in the truck body as shown on the templates for the screw bosses for the front and rear latch mounts (note the hole diameters indicated on the templates and the corresponding diameter measurements on the body reamer).