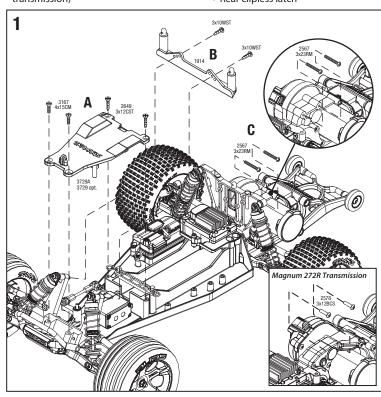

## Tools required:

Tapered body reamer (part #3433 or #3433X)

Covers Part #3734R

- 2.5mm hex wrench
- · 2.0mm hex wrench

- 1A. Remove the existing upper chassis by removing the 3x12mm screws (2) and 4x15mm screws (2).
- 1B. Remove the existing front body mount from the shock towers by removing the 3x10mm screws (2).
- 1C. Remove the existing 3x23mm screws (2) from the transmission housing.

- 2D. Install the new upper chassis with the screws removed in step 1A.
- Install the included body mount spacer onto the upper chassis using the included 3x8mm BCS (4).
- Secure the front body mount to the spacer and upper chassis using the included 3x10mm BCS (2).
- 2G. Attach the rear body mount support bracket to the transmission housing using the included 3x23mm BCS (2).
- 2H. Install the rear body mount on the rear shock tower using the included 2.5x10mm BCS (4).
- Secure the rear body mount to the support bracket using the included 3x10mm BCS (2).