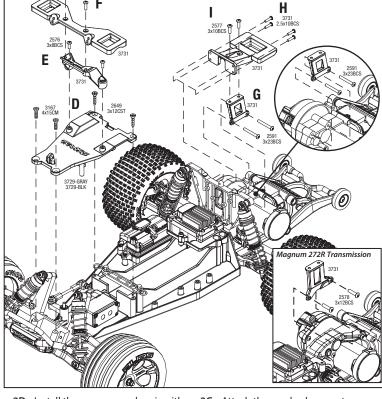

## Tools required:

Tapered body reamer (part #3433 or #3433X)

Covers Part #3734R

- 2.5mm hex wrench
- · 2.0mm hex wrench

- 1A. Remove the existing upper chassis by removing the 3x12mm screws (2) and 4x15mm screws (2).
- 1B. Remove the existing front body mount from the shock towers by removing the 3x10mm screws (2).
- 1C. Remove the existing 3x23mm screws (2) from the transmission housing.

- 2D. Install the new upper chassis with the screws removed in step 1A.
- Install the included body mount spacer onto the upper chassis using the included 3x8mm BCS (4).
- Secure the front body mount to the spacer and upper chassis using the included 3x10mm BCS (2).
- 2G. Attach the rear body mount support bracket to the transmission housing using the included 3x23mm BCS (2).
- 2H. Install the rear body mount on the rear shock tower using the included 2.5x10mm BCS (4).
- Secure the rear body mount to the support bracket using the included 3x10mm BCS (2).